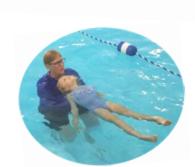

## YMCA of Bristol Infant & Toddler Water Safety Program II

For those who have completed the Little Floaters or similar program, are under 5 years old, and want more work 1-to-1 up to 3-to-1 with our trained staff to reinforce floating skills, increase stamina and develop new skills.