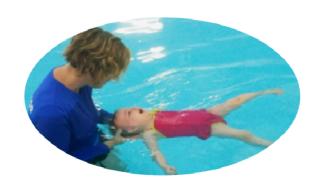

## YMCA of Bristol Infant & Toddler Survival Swim Program

Little Floaters is a one-to-one survival swim program that teaches children ages 1-4 years old how to roll on their backs so they can breathe, float and reach the side of the pool until help arrives. Those precious seconds can save a life! Sessions include 8 lessons, each 10-15 minutes long. These lessons maximize the short attention span of young children while gradually increasing the child's skill level in the water through individual guidance by a trained instructor.