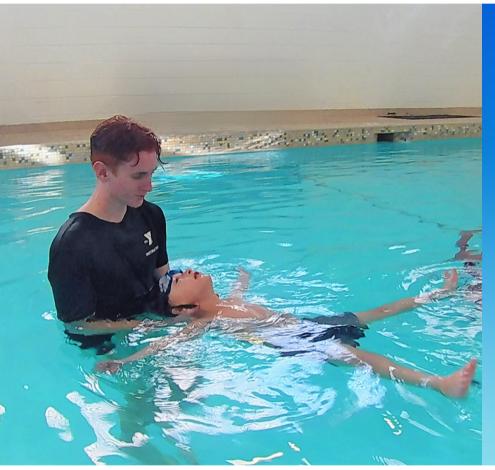

## **GROUP SWIM LESSONS**

## Registration Now Open!

Ages:

3 - 12 Years old

<u>Tues. and Thurs.</u>
(All dates on Reg. Page)

<u>Pre-School (3-5 yrs.)</u>: 5:30 - 6:00pm

Mixed Ages (5-9 yrs.): 6:05 - 6:35pm

School Age (8-12 yrs.): 6:40 - 7:10pm

Group Swim Lesson registrations and payments must be taken care of at the Member Services Desk.

Classes are held 2 days per week for 4 weeks. MEMBERS - \$35 POTENTIAL MEMBERS - \$70

Payment is required at time of registration.